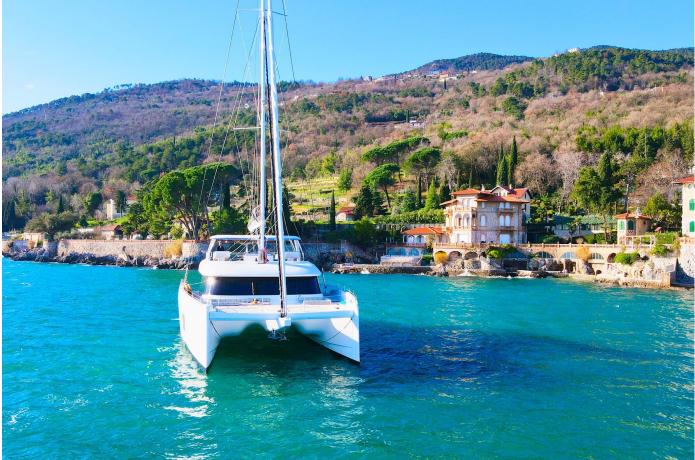

## **Sunreef 80** 'NALA ONE'

from 59'000 EUR p/week | 22m | Croatia

# Meet Nala One, a new star of luxury sailing catamarans in Croatia, a rare floating palace with a smart 3-cabin layout with lots of space for lounging and sunbathing.

Her vast main saloon with 360° sea view features a lounging area to starboard, a dining space to portside with a table for up to 10 people and also a bar with a wine-cooler and retractable TV.

#### Luxury sailing in Croatia

Designed for daytime lounging and dining, Nala One is a truly dream boat for a week cruise through the turquoise waters of Croatia, one of the most colourful sailing grounds in the world with over 1000 islands together with a stunning coastline.