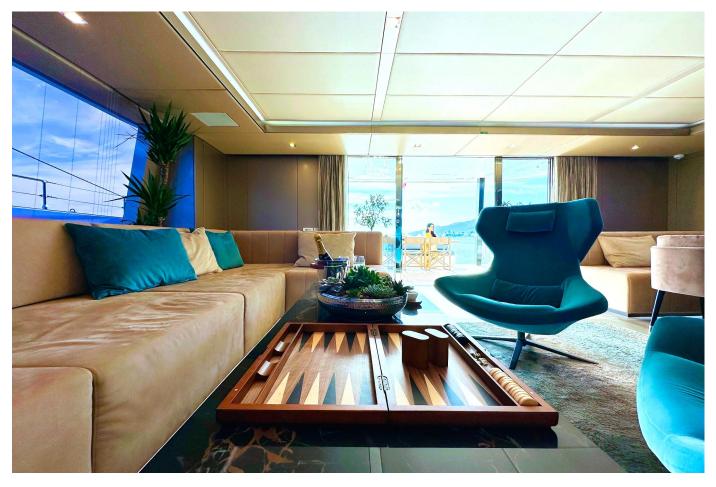

# Meet Nala One, a new star of luxury sailing catamarans in Croatia, a rare floating palace with a smart 3-cabin layout with lots of space for lounging and sunbathing.

Her vast main saloon with 360° sea view features a lounging area to starboard, a dining space to portside with a table for up to 10 people and also a bar with a wine-cooler and retractable TV.