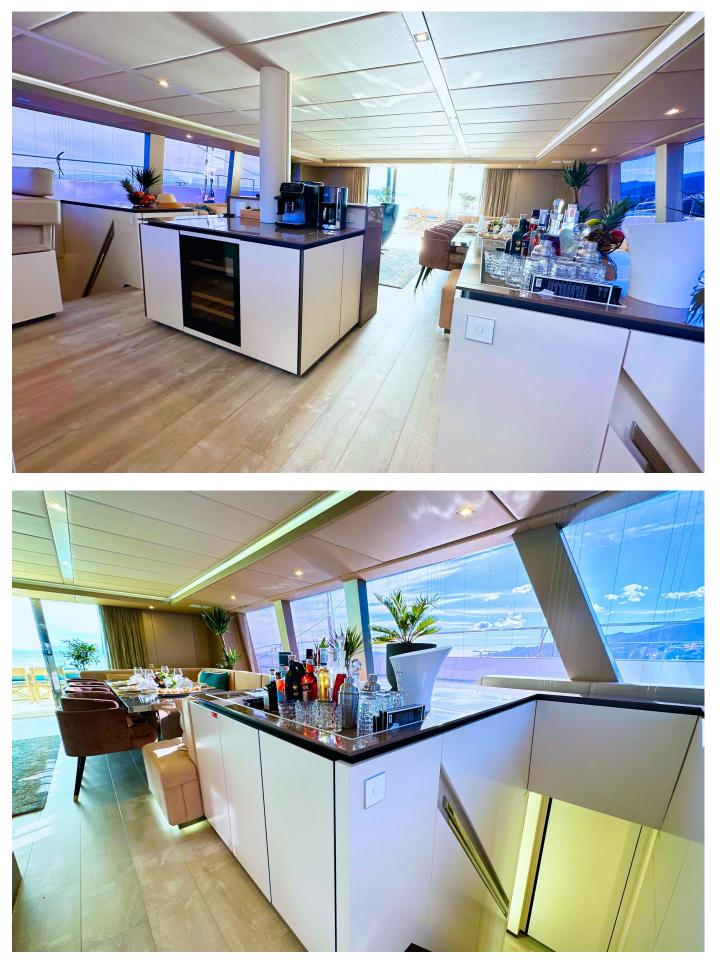

# Meet Nala One, a new star of luxury sailing catamarans in Croatia, a rare floating palace with a smart 3-cabin layout with lots of space for lounging and sunbathing.

Her vast main saloon with 360° sea view features a lounging area to starboard, a dining space to portside with a table for up to 10 people and also a bar with a wine-cooler and retractable TV.

A very special feature of this beautiful catamaran is a flybridge with immense living space and fantastic view. A perfect place to soak up the sun or take shelter under the roof, have long alfresco brunches or dinners at a large height-adjustable table, or gather around a BBQ bar for an aperitif while the Chef prepares your meal.