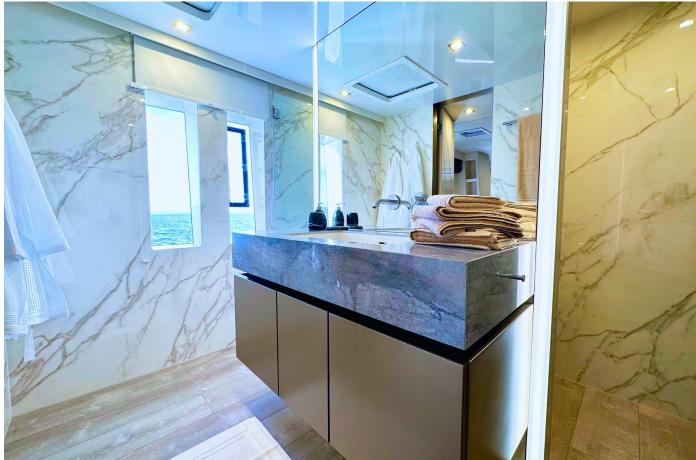

#### Accomodations

Nala One sleeps up to 6 guests in supreme comfort thanks to a smart 3-cabin layout. The yacht's starboard hull houses the opulent master suite with a king-size bed, a sofa, desk, dressing corner and an elegant en-suite bathroom with a view clad in light grey quartz.