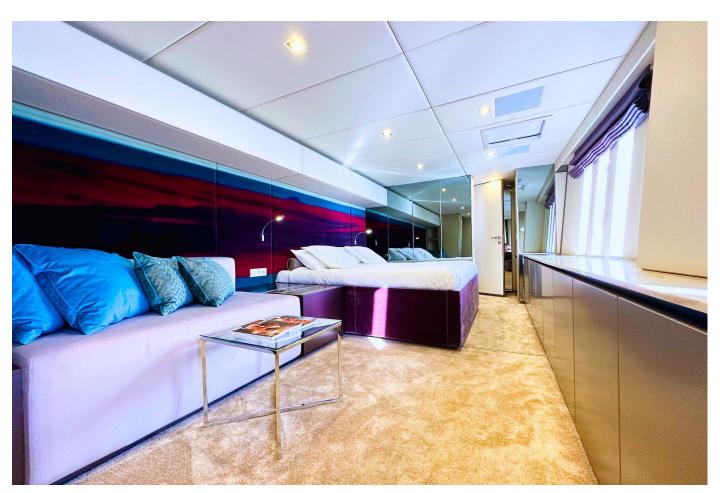

#### Accomodations

Nala One sleeps up to 6 guests in supreme comfort thanks to a smart 3-cabin layout. The yacht's starboard hull houses the opulent master suite with a king-size bed, a sofa, desk, dressing corner and an elegant en-suite bathroom with a view clad in light grey quartz.

Further to the bow, the guest cabin features a large double bed, plenty of storage and a big bathroom. Another identically set up cabin is found in the port hull along with the yacht's galley and crew quarters.