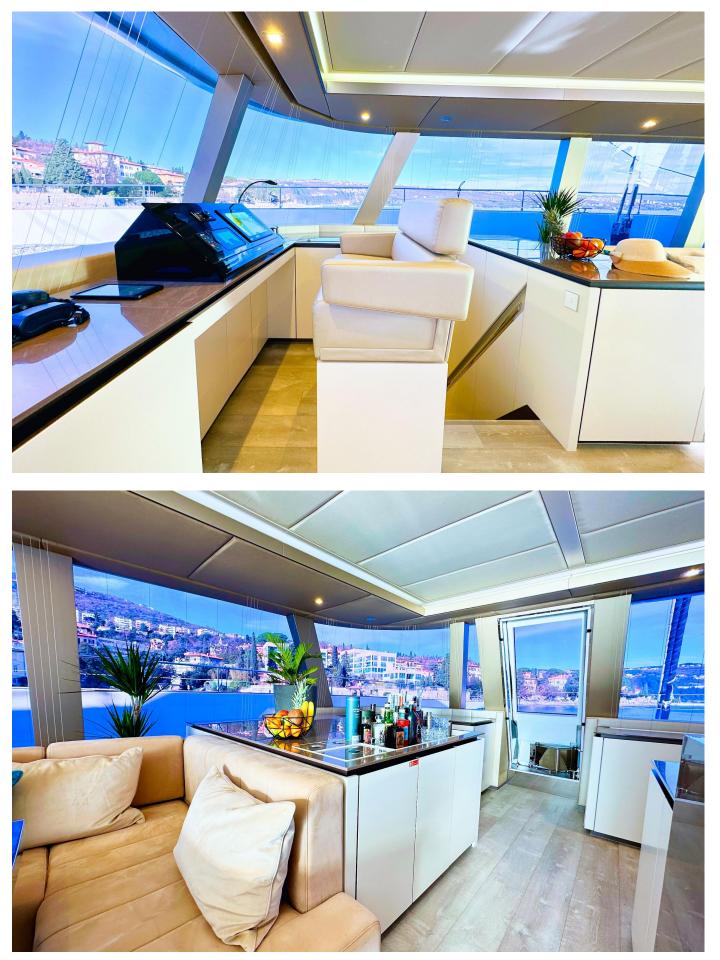

A very special feature of this beautiful catamaran is a flybridge with immense living space and fantastic view. A perfect place to soak up the sun or take shelter under the roof, have long alfresco brunches or dinners at a large height-adjustable table, or gather around a BBQ bar for an aperitif while the Chef prepares your meal.