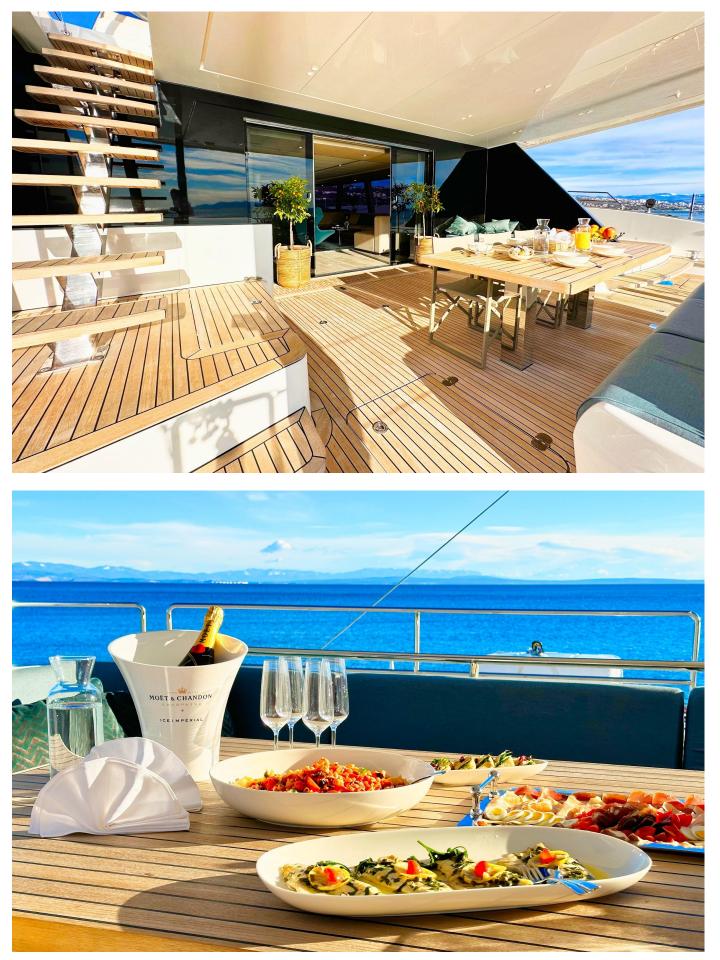

To the bow, the saloon gives access to the forward terrace with a generous sunbathing area. Towards the aft, the sliding door opens onto the cockpit, offering a dining space, a sunbathing area surrounded by kumquat trees, a wet bar and also a multifunctional aft platform completed with a great selection of toys for water activities.

A very special feature of this beautiful catamaran is a flybridge with immense living space and fantastic view. A perfect place to soak up the sun or take shelter under the roof, have long alfresco brunches or dinners at a large height-adjustable table, or gather around a BBQ bar for an aperitif while the Chef prepares your meal.