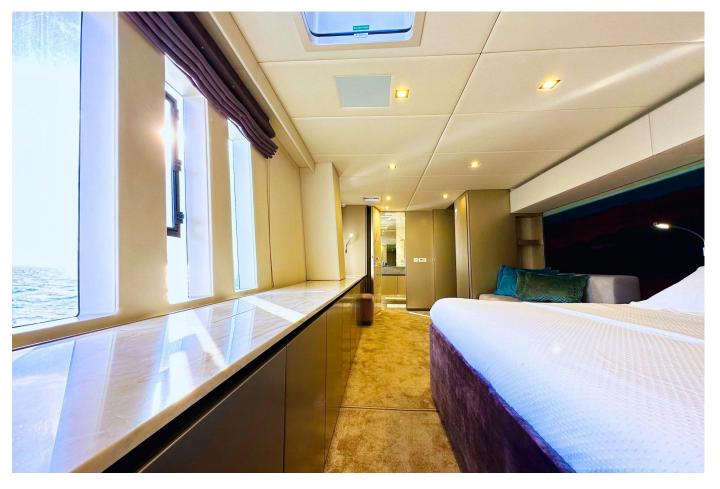

#### Accomodations

Nala One sleeps up to 6 guests in supreme comfort thanks to a smart 3-cabin layout. The yacht's starboard hull houses the opulent master suite with a king-size bed, a sofa, desk, dressing corner and an elegant en-suite bathroom with a view clad in light grey quartz.

Further to the bow, the guest cabin features a large double bed, plenty of storage and a big bathroom. Another identically set up cabin is found in the port hull along with the yacht's galley and crew quarters.