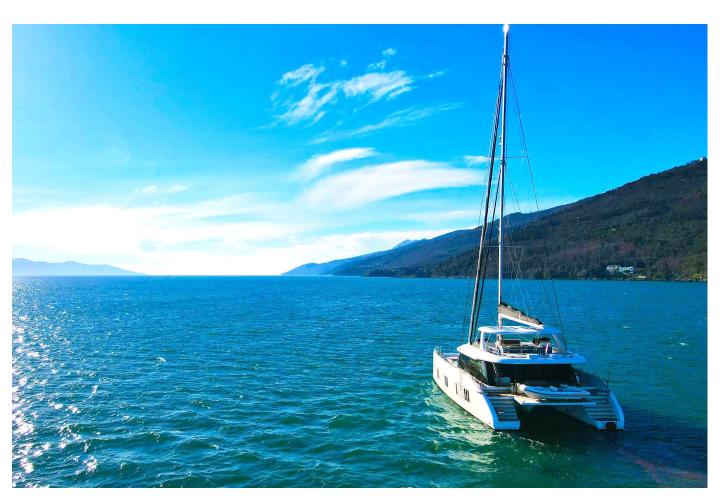

## **Sunreef 80** 'NALA ONE'

from 59'000 EUR p/week | 22m | Croatia

# Meet Nala One, a new star of luxury sailing catamarans in Croatia, a rare floating palace with a smart 3-cabin layout with lots of space for lounging and sunbathing.

Her vast main saloon with 360° sea view features a lounging area to starboard, a dining space to portside with a table for up to 10 people and also a bar with a wine-cooler and retractable TV.

A very special feature of this beautiful catamaran is a flybridge with immense living space and fantastic view. A perfect place to soak up the sun or take shelter under the roof, have long alfresco brunches or dinners at a large height-adjustable table, or gather around a BBQ bar for an aperitif while the Chef prepares your meal.