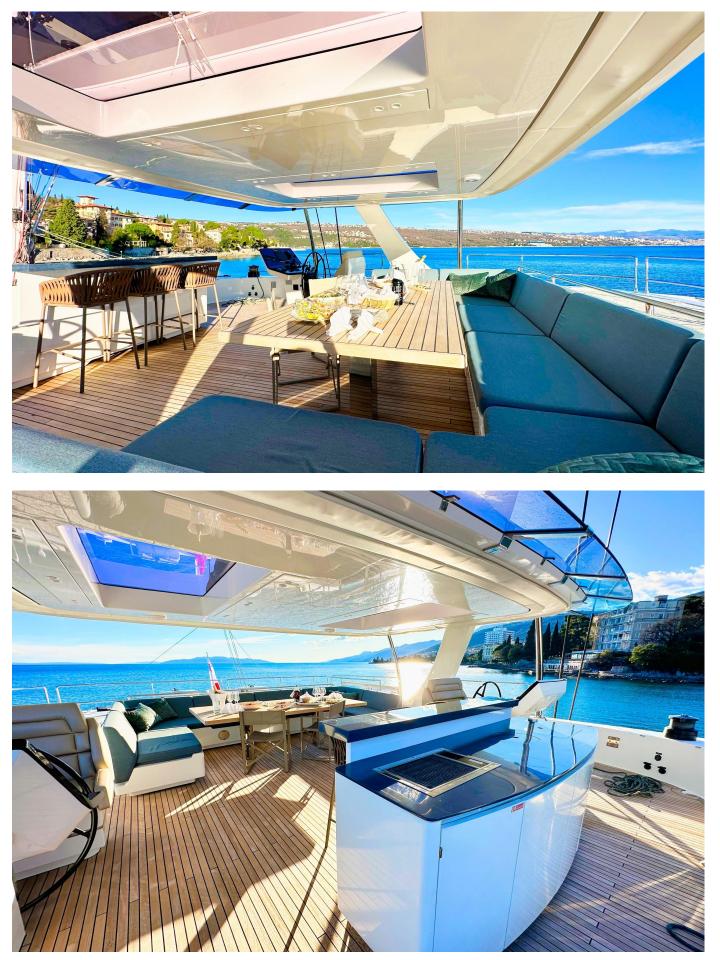

# Meet Nala One, a new star of luxury sailing catamarans in Croatia, a rare floating palace with a smart 3-cabin layout with lots of space for lounging and sunbathing.

Her vast main saloon with 360° sea view features a lounging area to starboard, a dining space to portside with a table for up to 10 people and also a bar with a wine-cooler and retractable TV.

To the bow, the saloon gives access to the forward terrace with a generous sunbathing area. Towards the aft, the sliding door opens onto the cockpit, offering a dining space, a sunbathing area surrounded by kumquat trees, a wet bar and also a multifunctional aft platform completed with a great selection of toys for water activities.

A very special feature of this beautiful catamaran is a flybridge with immense living space and fantastic view. A perfect place to soak up the sun or take shelter under the roof, have long alfresco brunches or dinners at a large height-adjustable table, or gather around a BBQ bar for an aperitif while the Chef prepares your meal.