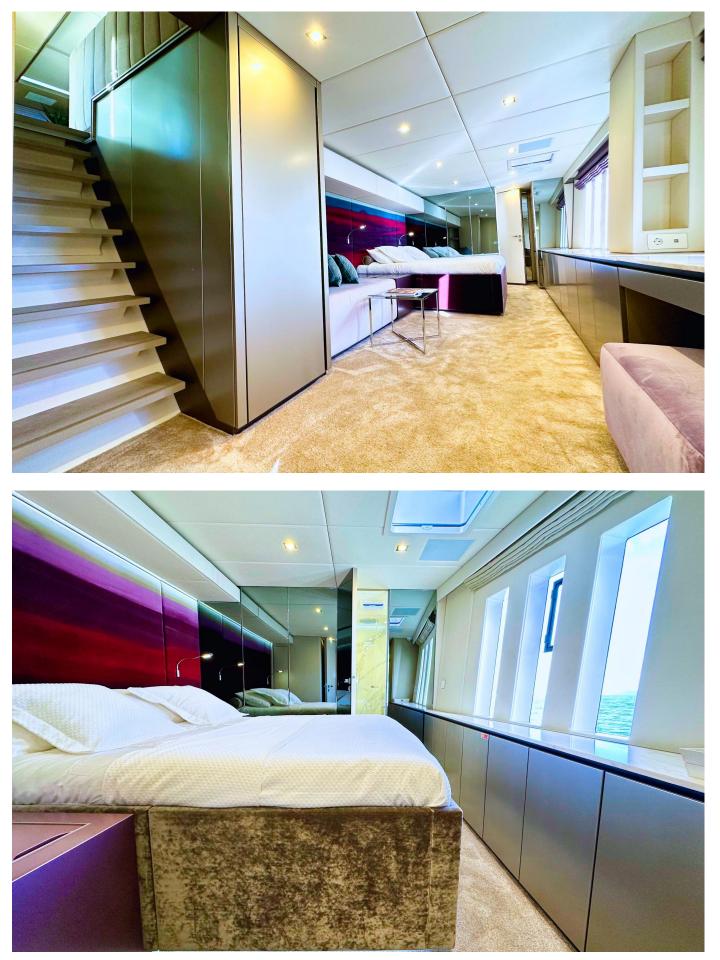

#### Accomodations

Nala One sleeps up to 6 guests in supreme comfort thanks to a smart 3-cabin layout. The yacht's starboard hull houses the opulent master suite with a king-size bed, a sofa, desk, dressing corner and an elegant en-suite bathroom with a view clad in light grey quartz.

Further to the bow, the guest cabin features a large double bed, plenty of storage and a big bathroom. Another identically set up cabin is found in the port hull along with the yacht's galley and crew quarters.