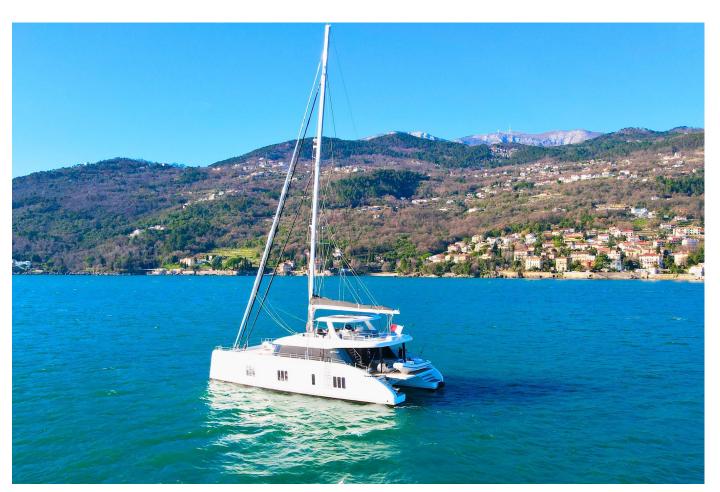

## **Sunreef 80** 'NALA ONE'

from 59'000 EUR p/week | 22m | Croatia

# Meet Nala One, a new star of luxury sailing catamarans in Croatia, a rare floating palace with a smart 3-cabin layout with lots of space for lounging and sunbathing.

Her vast main saloon with 360° sea view features a lounging area to starboard, a dining space to portside with a table for up to 10 people and also a bar with a wine-cooler and retractable TV.

A very special feature of this beautiful catamaran is a flybridge with immense living space and fantastic view. A perfect place to soak up the sun or take shelter under the roof, have long alfresco brunches or dinners at a large height-adjustable table, or gather around a BBQ bar for an aperitif while the Chef prepares your meal.

### SPECIFICATIONS

| Builder:             | Sunreef              |
|----------------------|----------------------|
| Model:               | 80                   |
| Year:                | 2019                 |
| Hull/Superstructure: | GRP/Carbon Fiber     |
| Deck material:       | Teak                 |
| Length overall:      | 23.99m               |
| Beam:                | 11.53m               |
| Draft:               | 2.20m                |
| Cabins:              | 3                    |
| Sleeps:              | 6                    |
| Crew:                | 4                    |
| Heads:               | 3                    |
| Engine:              | John Deere 6068SFM85 |
| Engine power:        | 280 HP               |
| Maximum speed:       | 12 kn                |
| Cruising speed:      | 10 kn                |
| Fuel tank:           | 6.000 L              |
| Fresh water tank:    | 1.000 L              |
| Black water tank :   | 1600 L               |
| Holding tank:        | 350L                 |