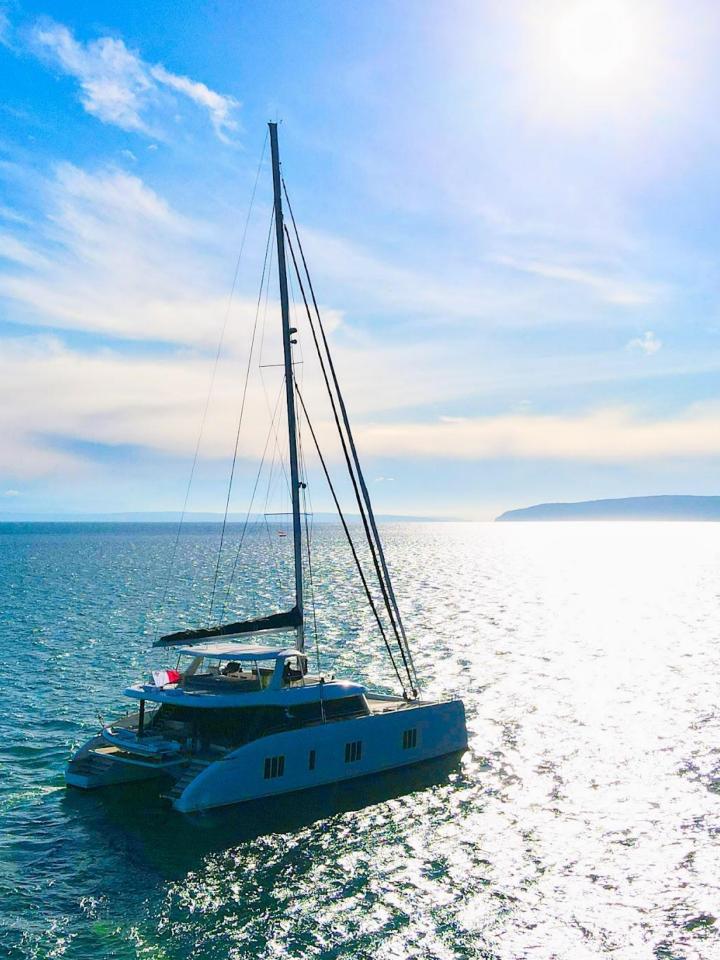

## **Sunreef 80** 'NALA ONE'

from 59'000 EUR p/week | 22m | Croatia

### SPECIFICATIONS

| Builder:             | Sunreef              |
|----------------------|----------------------|
| Model:               | 80                   |
| Year:                | 2019                 |
| Hull/Superstructure: | GRP/Carbon Fiber     |
| Deck material:       | Teak                 |
| Length overall:      | 23.99m               |
| Beam:                | 11.53m               |
| Draft:               | 2.20m                |
| Cabins:              | 3                    |
| Sleeps:              | 6                    |
| Crew:                | 4                    |
| Heads:               | 3                    |
| Engine:              | John Deere 6068SFM85 |
| Engine power:        | 280 HP               |
| Maximum speed:       | 12 kn                |
| Cruising speed:      | 10 kn                |
| Fuel tank:           | 6.000 L              |
| Fresh water tank:    | 1.000 L              |
| Black water tank :   | 1600 L               |
| Holding tank:        | 350L                 |