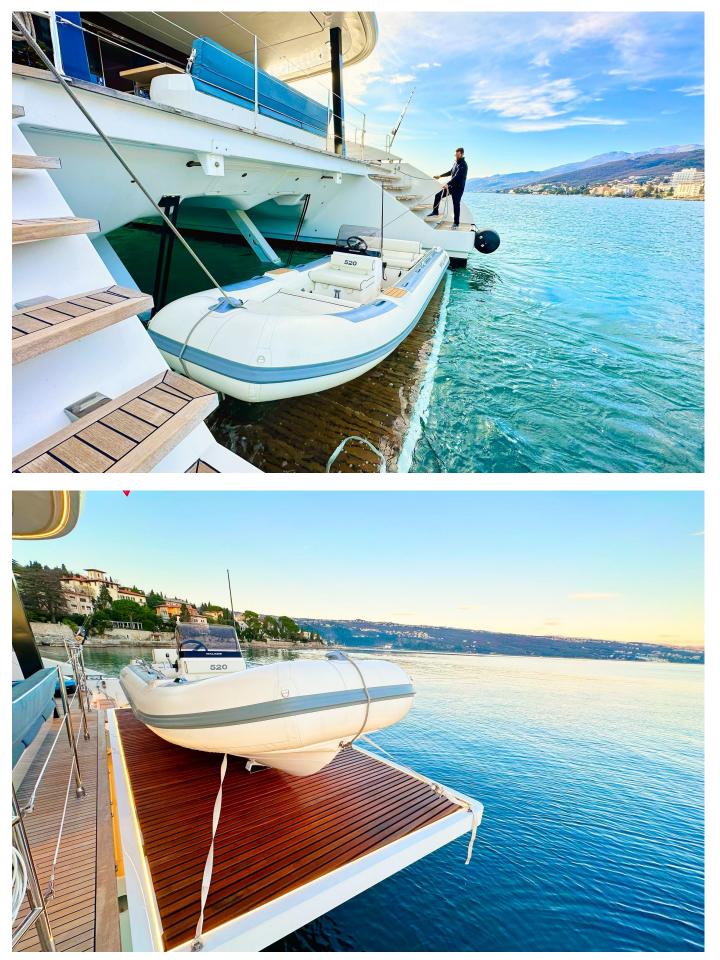

To the bow, the saloon gives access to the forward terrace with a generous sunbathing area. Towards the aft, the sliding door opens onto the cockpit, offering a dining space, a sunbathing area surrounded by kumquat trees, a wet bar and also a multifunctional aft platform completed with a great selection of toys for water activities.

# WATER TOYS & EQUIPMENT

| Water Toys                 | Tender Williams 520 jet                                                                                  |
|----------------------------|----------------------------------------------------------------------------------------------------------|
|                            | eFoil                                                                                                    |
|                            | Underwater scooter                                                                                       |
|                            | Monoski                                                                                                  |
|                            | Water skis                                                                                               |
|                            | 1 x Seabob F5 SR                                                                                         |
|                            | 2 x Wakeboard                                                                                            |
|                            | 2 x Towable tubes                                                                                        |
|                            | 6 x Snorkelling equipment                                                                                |
|                            | 3 x SUP Standup Paddleboard                                                                              |
|                            | 3 x Yacht Beach Leisure Platforms                                                                        |
|                            | 2 x Lounge chairs on platform                                                                            |
|                            |                                                                                                          |
|                            |                                                                                                          |
| Entertainment<br>Equipment | Evening outdoor cinema                                                                                   |
| Entertainment<br>Equipment | Evening outdoor cinema<br>Boombox                                                                        |
|                            |                                                                                                          |
|                            | Boombox                                                                                                  |
|                            | Boombox<br>Xbox                                                                                          |
| Equipment                  | Boombox<br>Xbox<br>Family games                                                                          |
|                            | Boombox<br>Xbox<br>Family games                                                                          |
| Equipment                  | Boombox<br>Xbox<br>Family games<br>PlayStation                                                           |
| Equipment                  | Boombox<br>Xbox<br>Family games<br>PlayStation<br>2 x Electric Scooters                                  |
| Equipment                  | Boombox<br>Xbox<br>Family games<br>PlayStation<br>2 x Electric Scooters<br>Foldable bicycle              |
| Equipment                  | Boombox<br>Xbox<br>Family games<br>PlayStation<br>2 x Electric Scooters<br>Foldable bicycle<br>Yoga mats |