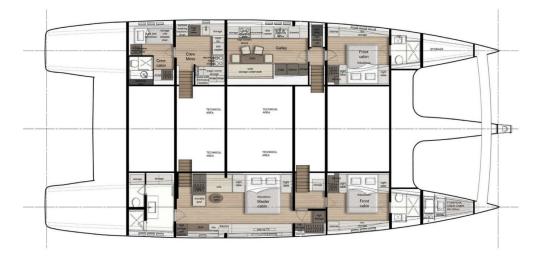

#### Accomodations

Nala One sleeps up to 6 guests in supreme comfort thanks to a smart 3-cabin layout. The yacht's starboard hull houses the opulent master suite with a king-size bed, a sofa, desk, dressing corner and an elegant en-suite bathroom with a view clad in light grey quartz.

Further to the bow, the guest cabin features a large double bed, plenty of storage and a big bathroom. Another identically set up cabin is found in the port hull along with the yacht's galley and crew quarters.