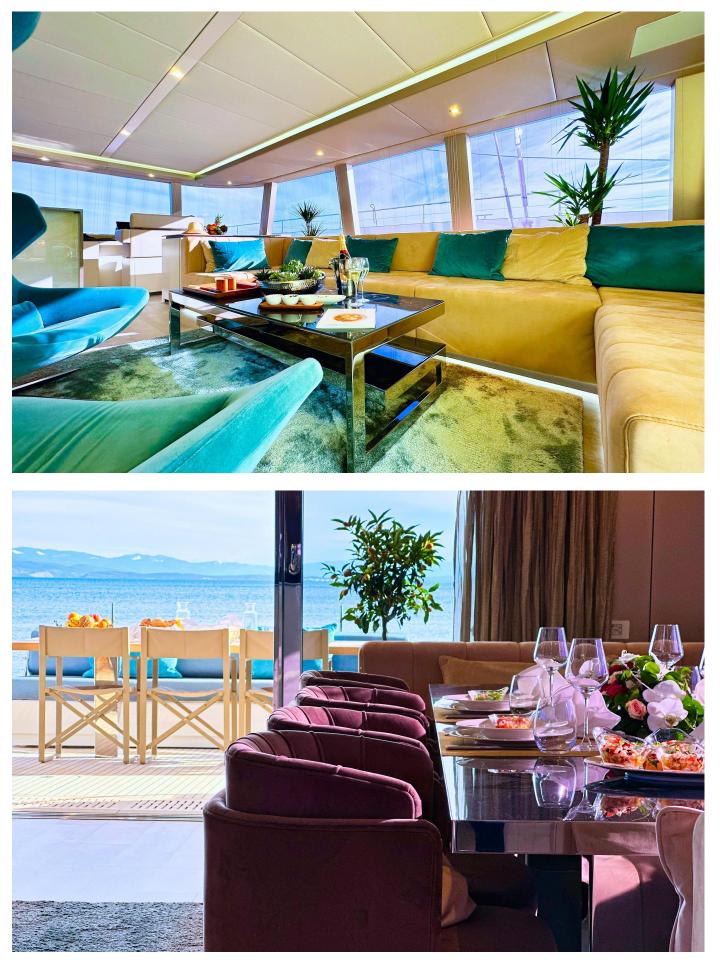

# Meet Nala One, a new star of luxury sailing catamarans in Croatia, a rare floating palace with a smart 3-cabin layout with lots of space for lounging and sunbathing.

Her vast main saloon with 360° sea view features a lounging area to starboard, a dining space to portside with a table for up to 10 people and also a bar with a wine-cooler and retractable TV.

To the bow, the saloon gives access to the forward terrace with a generous sunbathing area. Towards the aft, the sliding door opens onto the cockpit, offering a dining space, a sunbathing area surrounded by kumquat trees, a wet bar and also a multifunctional aft platform completed with a great selection of toys for water activities.