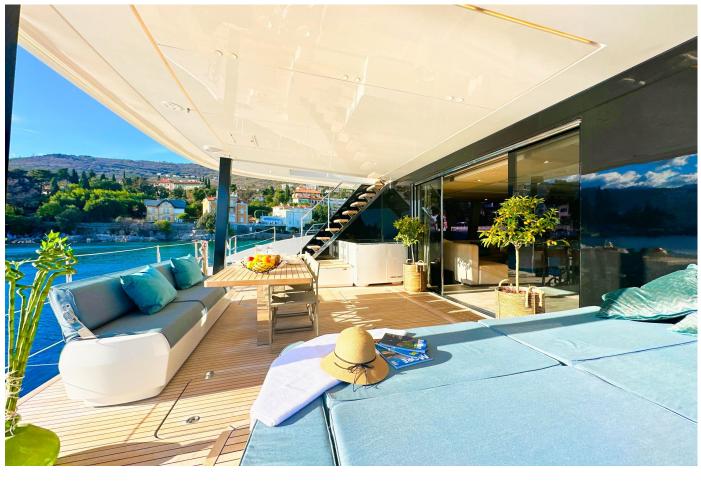

To the bow, the saloon gives access to the forward terrace with a generous sunbathing area. Towards the aft, the sliding door opens onto the cockpit, offering a dining space, a sunbathing area surrounded by kumquat trees, a wet bar and also a multifunctional aft platform completed with a great selection of toys for water activities.

A very special feature of this beautiful catamaran is a flybridge with immense living space and fantastic view. A perfect place to soak up the sun or take shelter under the roof, have long alfresco brunches or dinners at a large height-adjustable table, or gather around a BBQ bar for an aperitif while the Chef prepares your meal.