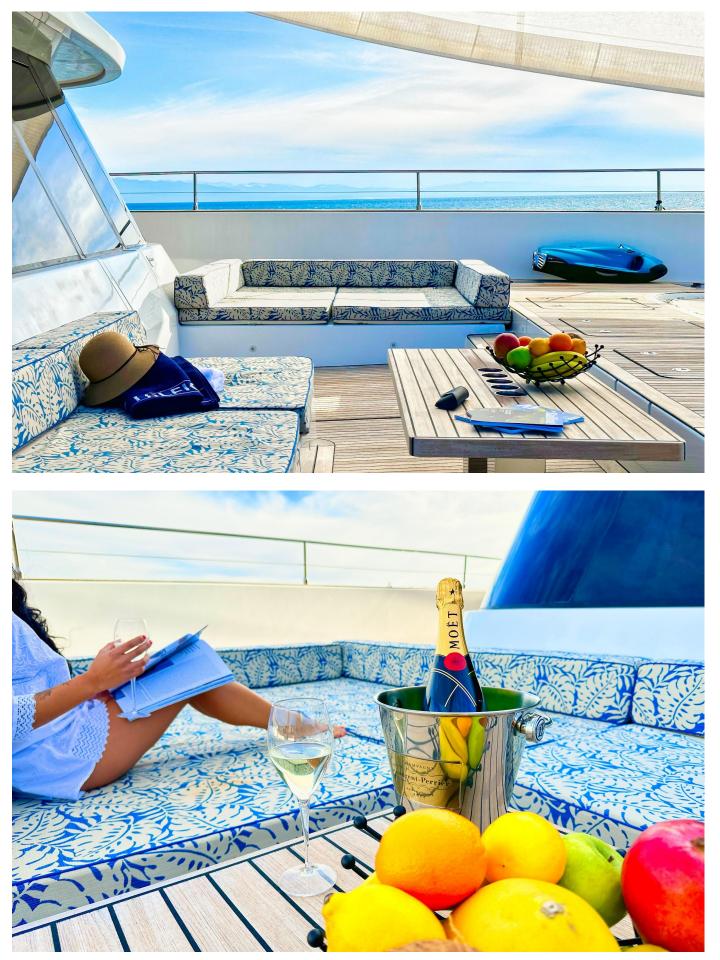

A very special feature of this beautiful catamaran is a flybridge with immense living space and fantastic view. A perfect place to soak up the sun or take shelter under the roof, have long alfresco brunches or dinners at a large height-adjustable table, or gather around a BBQ bar for an aperitif while the Chef prepares your meal.