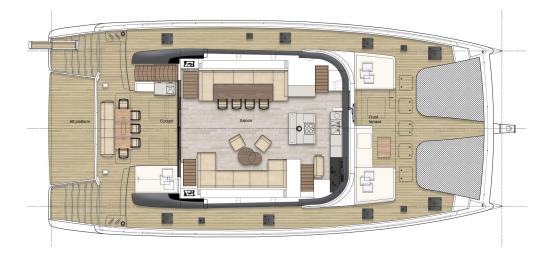

# Meet Nala One, a new star of luxury sailing catamarans in Croatia, a rare floating palace with a smart 3-cabin layout with lots of space for lounging and sunbathing.

Her vast main saloon with 360° sea view features a lounging area to starboard, a dining space to portside with a table for up to 10 people and also a bar with a wine-cooler and retractable TV.

To the bow, the saloon gives access to the forward terrace with a generous sunbathing area. Towards the aft, the sliding door opens onto the cockpit, offering a dining space, a sunbathing area surrounded by kumquat trees, a wet bar and also a multifunctional aft platform completed with a great selection of toys for water activities.

A very special feature of this beautiful catamaran is a flybridge with immense living space and fantastic view. A perfect place to soak up the sun or take shelter under the roof, have long alfresco brunches or dinners at a large height-adjustable table, or gather around a BBQ bar for an aperitif while the Chef prepares your meal.