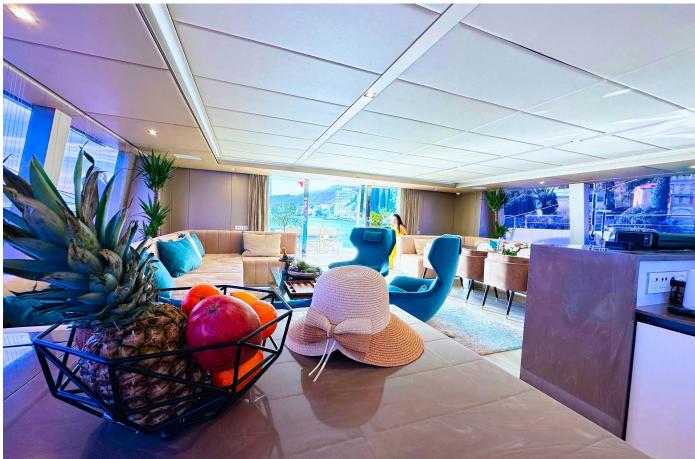

# Meet Nala One, a new star of luxury sailing catamarans in Croatia, a rare floating palace with a smart 3-cabin layout with lots of space for lounging and sunbathing.

Her vast main saloon with 360° sea view features a lounging area to starboard, a dining space to portside with a table for up to 10 people and also a bar with a wine-cooler and retractable TV.

To the bow, the saloon gives access to the forward terrace with a generous sunbathing area. Towards the aft, the sliding door opens onto the cockpit, offering a dining space, a sunbathing area surrounded by kumquat trees, a wet bar and also a multifunctional aft platform completed with a great selection of toys for water activities.