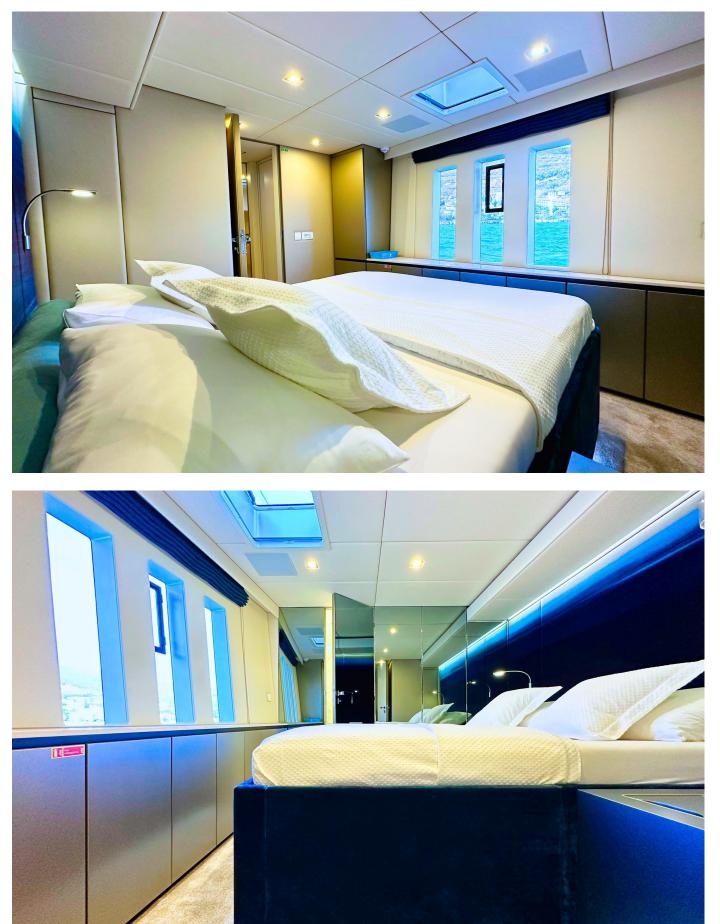

Further to the bow, the guest cabin features a large double bed, plenty of storage and a big bathroom. Another identically set up cabin is found in the port hull along with the yacht's galley and crew quarters.