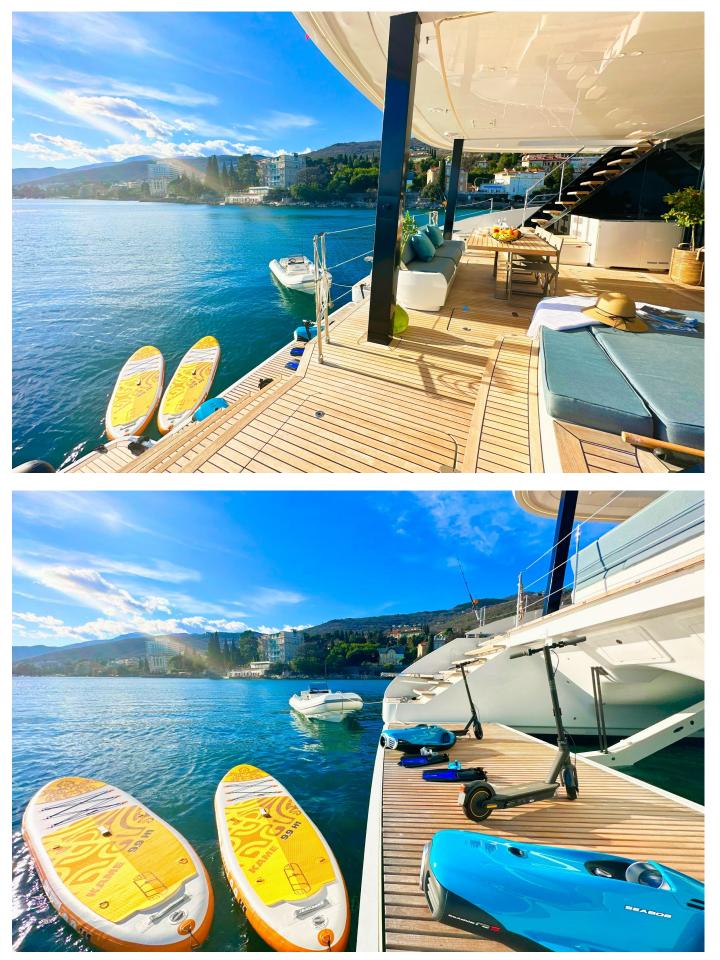

To the bow, the saloon gives access to the forward terrace with a generous sunbathing area. Towards the aft, the sliding door opens onto the cockpit, offering a dining space, a sunbathing area surrounded by kumquat trees, a wet bar and also a multifunctional aft platform completed with a great selection of toys for water activities.

# WATER TOYS & EQUIPMENT

| Water Toys                 | Tender Williams 520 jet                                                                                  |
|----------------------------|----------------------------------------------------------------------------------------------------------|
|                            | eFoil                                                                                                    |
|                            | Underwater scooter                                                                                       |
|                            | Monoski                                                                                                  |
|                            | Water skis                                                                                               |
|                            | 1 x Seabob F5 SR                                                                                         |
|                            | 2 x Wakeboard                                                                                            |
|                            | 2 x Towable tubes                                                                                        |
|                            | 6 x Snorkelling equipment                                                                                |
|                            | 3 x SUP Standup Paddleboard                                                                              |
|                            | 3 x Yacht Beach Leisure Platforms                                                                        |
|                            | 2 x Lounge chairs on platform                                                                            |
|                            |                                                                                                          |
|                            |                                                                                                          |
| Entertainment<br>Equipment | Evening outdoor cinema                                                                                   |
| Entertainment<br>Equipment | Evening outdoor cinema<br>Boombox                                                                        |
|                            |                                                                                                          |
|                            | Boombox                                                                                                  |
|                            | Boombox<br>Xbox                                                                                          |
| Equipment                  | Boombox<br>Xbox<br>Family games                                                                          |
|                            | Boombox<br>Xbox<br>Family games                                                                          |
| Equipment                  | Boombox<br>Xbox<br>Family games<br>PlayStation                                                           |
| Equipment                  | Boombox<br>Xbox<br>Family games<br>PlayStation<br>2 x Electric Scooters                                  |
| Equipment                  | Boombox<br>Xbox<br>Family games<br>PlayStation<br>2 x Electric Scooters<br>Foldable bicycle              |
| Equipment                  | Boombox<br>Xbox<br>Family games<br>PlayStation<br>2 x Electric Scooters<br>Foldable bicycle<br>Yoga mats |