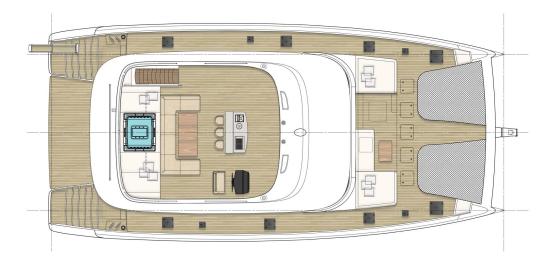

# Meet Nala One, a new star of luxury sailing catamarans in Croatia, a rare floating palace with a smart 3-cabin layout with lots of space for lounging and sunbathing.

Her vast main saloon with 360° sea view features a lounging area to starboard, a dining space to portside with a table for up to 10 people and also a bar with a wine-cooler and retractable TV.

To the bow, the saloon gives access to the forward terrace with a generous sunbathing area. Towards the aft, the sliding door opens onto the cockpit, offering a dining space, a sunbathing area surrounded by kumquat trees, a wet bar and also a multifunctional aft platform completed with a great selection of toys for water activities.

A very special feature of this beautiful catamaran is a flybridge with immense living space and fantastic view. A perfect place to soak up the sun or take shelter under the roof, have long alfresco brunches or dinners at a large height-adjustable table, or gather around a BBQ bar for an aperitif while the Chef prepares your meal.